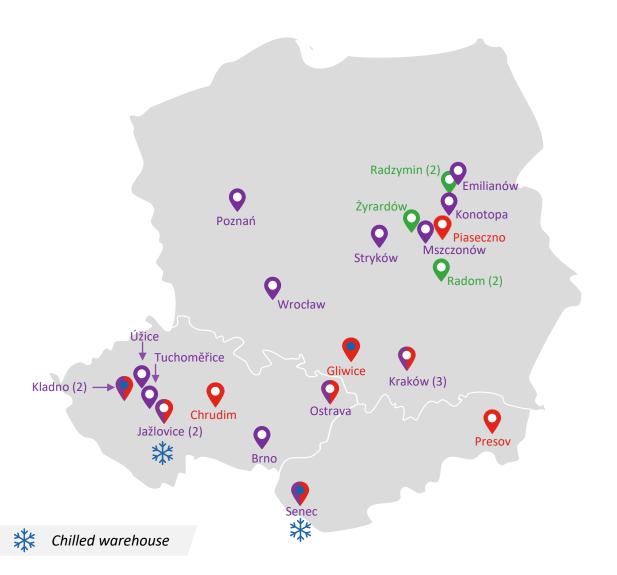

### ESA logistika – COMPANY INTRODUCTION







#### ESA logistika – KEY FACTS

ligistika logistika Leg

almost **30** years

experience in logistics

Legal entity since 1992

**136** mil. EUR

annual turnover



CR



PΙ



SK

covered by our services + international transport



> 1 500

our team



**18** warehouses

**5** in-house projects

Storage space **167 000** m2

warehouse capacity



260 trucks

and

*9* mEUR investment into fleet until 2023

transport capacity





### ESA logistika – MAIN LOCATIONS











## ESA logistika – MEMBER OF HITACHI TRANSPORT SYSTEM GROUP

ESA logistika ensures logistic services for CEE with connection to global logistic services of Hitachi Transport System Group, where ESA has been part of since 2007. Hitachi Transport System is the sole owner of ESA logistika from 2018.



and others







#### ESA logistika – SERVICE PORTFOLIO



Complex logistics solutions

46%

of our turnover is generated from 3PL services



**WAREHOUSING & IN-HOUSE** 



**PROJECT CARGO** 



**TRANSPORT SOLUTIONS**Road, Train, Air, Sea, River



**CUSTOMS SERVICE** 



**DISTRIBUTION LOGISTICS** 



**VALUE ADDED SERVICES** 





## ESA logistika – Our team for your efficiency

#### **Our team**

**Experienced team, consisting of experts, is driver of ESA logistika.** Thanks to